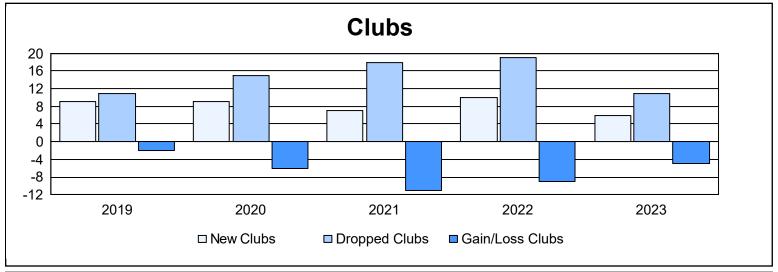

| Year      | New<br>Clubs | Dropped<br>Clubs | Gain/<br>Loss<br>Clubs | New<br>Members | Charter<br>Members | Reinstate<br>Members | Transfer<br>Members | Total<br>Member<br>Added | Total<br>Members<br>Dropped | Gain/<br>Loss<br>Members |
|-----------|--------------|------------------|------------------------|----------------|--------------------|----------------------|---------------------|--------------------------|-----------------------------|--------------------------|
| 2018-2019 | 9            | 11               | -2                     | 4,590          | 389                | 153                  | 26                  | 5,158                    | 4,576                       | 582                      |
| 2019-2020 | 9            | 15               | -6                     | 2,498          | 319                | 123                  | 32                  | 2,972                    | 4,951                       | -1,979                   |
| 2020-2021 | 7            | 18               | -11                    | 2,331          | 257                | 188                  | 19                  | 2,795                    | 3,990                       | -1,195                   |
| 2021-2022 | 10           | 19               | -9                     | 2,505          | 362                | 100                  | 34                  | 3,001                    | 3,224                       | -223                     |
| 2022-2023 | 6            | 11               | -5                     | 2,482          | 185                | 109                  | 32                  | 2,808                    | 3,639                       | -831                     |
| Average   | 8            | 15               | -7                     | 2,881          | 302                | 135                  | 29                  | 3,347                    | 4,076                       | -729                     |