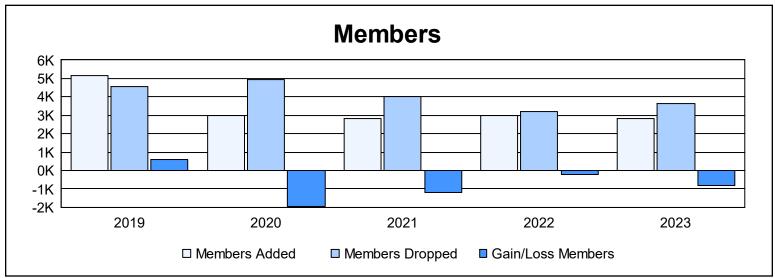

| Year      | New<br>Clubs | Dropped<br>Clubs | Gain/<br>Loss<br>Clubs | New<br>Members | Charter<br>Members | Reinstate<br>Members | Transfer<br>Members | Total<br>Member<br>Added | Total<br>Members<br>Dropped | Gain/<br>Loss<br>Members |
|-----------|--------------|------------------|------------------------|----------------|--------------------|----------------------|---------------------|--------------------------|-----------------------------|--------------------------|
| 2018-2019 | 9            | 11               | -2                     | 4,590          | 389                | 153                  | 26                  | 5,158                    | 4,576                       | 582                      |
| 2019-2020 | 9            | 15               | -6                     | 2,498          | 319                | 123                  | 32                  | 2,972                    | 4,951                       | -1,979                   |
| 2020-2021 | 7            | 18               | -11                    | 2,331          | 257                | 188                  | 19                  | 2,795                    | 3,990                       | -1,195                   |
| 2021-2022 | 10           | 19               | -9                     | 2,505          | 362                | 100                  | 34                  | 3,001                    | 3,224                       | -223                     |
| 2022-2023 | 6            | 11               | -5                     | 2,482          | 185                | 109                  | 32                  | 2,808                    | 3,639                       | -831                     |
| Average   | 8            | 15               | -7                     | 2,881          | 302                | 135                  | 29                  | 3,347                    | 4,076                       | -729                     |